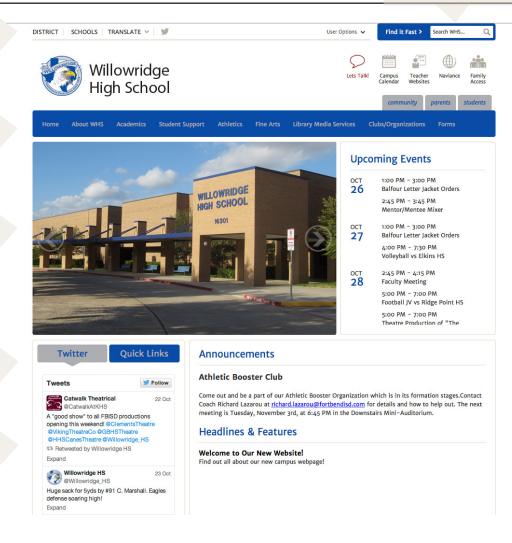

## Welcome to Willowridge High School's new website!

The **SEARCH** feature will help you find information within the WHS website.

The **TRANSLATE TOOL** allows the website to be viewed in more than 25 different languages.

## **MAIN MENU BAR**

Clicking on each category produces a drop down menu or directory that provides you with information found within each section.

**ROTATING IMAGES** showcase the wonderful things going on in the District and WHS.

**TWITTER FEED** keeps you up-to-date on WHS happenings.

**QUICK LINKS** provide easy access to some of our most popular features.

**GLOBAL ICONS** appear in the top right corner on every page throughout the site.

## **GROUP TABS**

Parents, students and members of the community can visit one of these tabs to find timely information specific to their needs.

## **UPCOMING EVENTS**

Stay on top of important dates.

**ANNOUNCEMENTS** provide timely information.

**HEADLINES AND FEATURES** highlight the great things happening throughout WHS and the District.